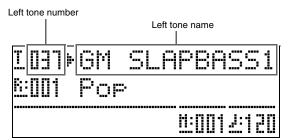

# Splitting the Keyboard between Two Tones

You can split the keyboard so the left side (lower range) plays one tone and the right side (upper range) plays a different tone.

*Example:* To split the keyboard between the GM SLAP BASS 1 tone on the left (lower range) and the GRAND PIANO CONCERT tone on the right (upper range).

| Left (Lower Range)   | Right (Upper Range)       |
|----------------------|---------------------------|
| Tone: GM SLAP BASS 1 | Tone: GRAND PIANO CONCERT |
|                      |                           |

#### **1** Press the **(SPLIT)** button.

This causes the SPLIT lamp to light, indicating that the keyboard is split between two tones.

2. Select the tone you want to assign to the left side (lower range) of the keyboard.

*Example:* To select GM SLAP BASS 1 in the GM TONES group, press the 𝔄 (GM TONES) button and then use the 𝔄 (∨, ∧) buttons to select "037 GM SLAP BASS 1".

**3**. To unsplit the keyboard and return it to a single tone, press the **③** (SPLIT) button. The SPLIT lamp will go out, indicating that the keyboard is no longer split.